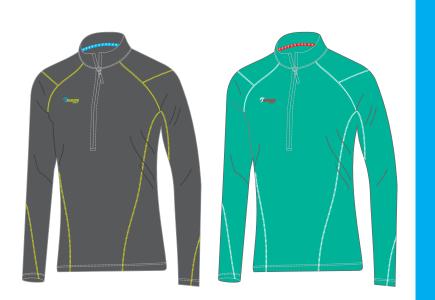

#### **COLOR COMBINATIONS**

Nine Iron/Green Flou./Blue Sea Green/White/Red

### CYCLING SHIRT MEN'S