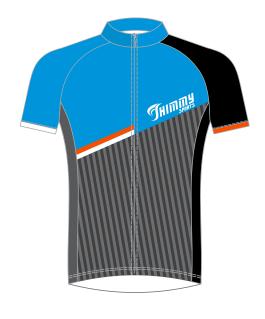

## CYCLING SHIRT MEN'S

Vivid Blue/Black/Grey/White/Orange

Article#: SS-6031

Article Name: Cycling Shirt (Men's)

Fabric: Micro DryFit (100% Polyester)

**Technical Features:** 

1.Anti-bacterial
2.Odor-preventing

Skin

MMS

(Moisture Management System)

▶ Dri-FIT is a high-performance, microfiber, polyester fabric that moves sweat away from the body and to the fabric surface, where it evaporates.
As a result, Dri-FIT keeps athletes dry and comfortable.