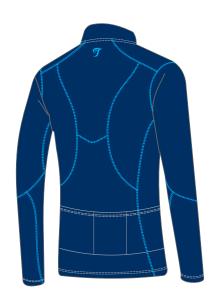

#### Navy/Vivid Blue/Red

Sungy Sungy

Article#: SS-6026

Article Name: Cycling Shirt LS (Men's)

Fabric: Micro DryFit (100% Polyester)

**Technical Features:** 

1.Anti-bacterial
2.Odor-preventing

Skin

MMS

(Moisture Management System)

▶ Dri-FIT is a high-performance, microfiber, polyester fabric that moves sweat away from the body and to the fabric surface, where it evaporates.
As a result, Dri-FIT keeps athletes dry and comfortable.