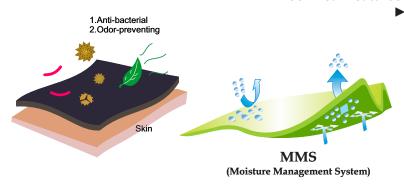

## CYCLING SHIRT MEN'S

Vivid Blue/Black/Grey/White/Orange

Article#: SS-6031

Article Name: Cycling Shirt (Men's)

Fabric: Micro DryFit (100% Polyester)

**Technical Features:** 

1.Anti-bacterial
2.Odor-preventing

Skin

MMS

(Moisture Management System)

▶ Dri-FIT is a high-performance, microfiber, polyester fabric that moves sweat away from the body and to the fabric surface, where it evaporates.
As a result, Dri-FIT keeps athletes dry and comfortable.