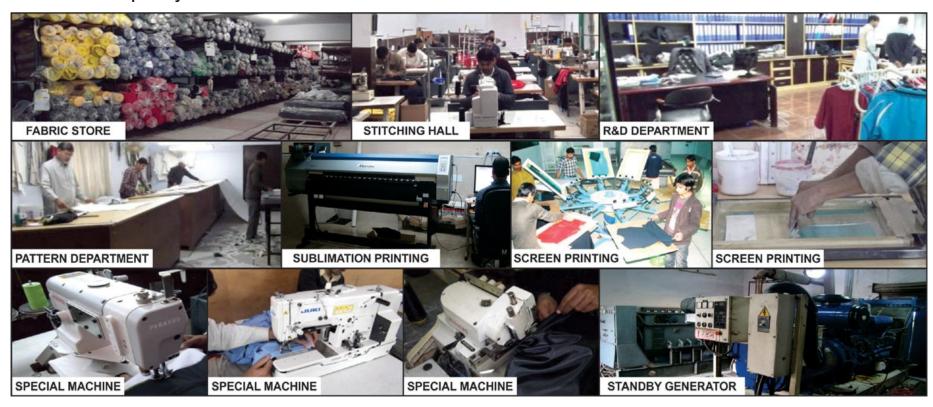

#### **PRODUCTION CAPACITY**

- > Sportswear 500 1000 mixed per day.
- > Screen/Silicon Printing Capability.
- > Sublimation Capability.