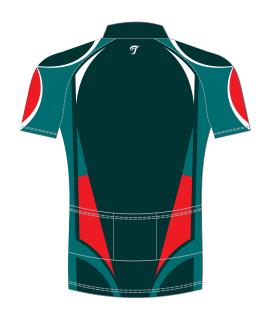

## CYCLING SHIRT MEN'S

Vivid Blue/Black/Grey/White/Orange

Article#: SS-6031

Article Name: Cycling Shirt (Men's)

Fabric: Micro DryFit (100% Polyester)

**Technical Features:** 

1.Anti-bacterial
2.Odor-preventing