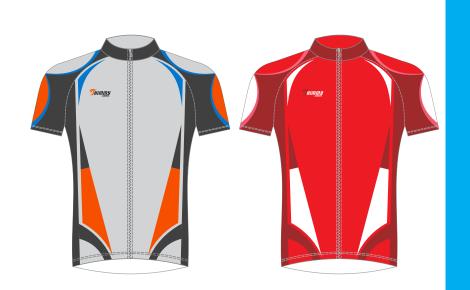

#### Bottle Green/Ink Blue/Red/White

Summy

Article#: SS-6030

Article Name: Cycling Shirt (Men's)

Fabric: Micro DryFit (100% Polyester)

**Technical Features:** 

▶ Dri-FIT is a high-performance, microfiber, polyester fabric that moves sweat away from the body and to the fabric surface, where it evaporates. As a result, Dri-FIT keeps athletes dry and comfortable.

#### **COLOR COMBINATIONS**

Light Grey/Dark Grey/Orange/Blue

Red/Dark Red/White/Light Pink