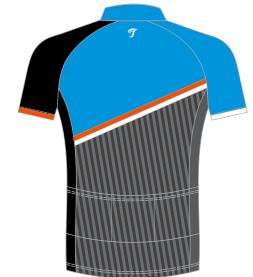

## CYCLING SHIRT MEN'S

Vivid Blue/Black/Grey/White/Orange

Article#: SS-6031

Article Name: Cycling Shirt (Men's)

Fabric: Micro DryFit (100% Polyester)

**Technical Features:** 

1.Anti-bacterial
2.Odor-preventing

Skin

MMS

(Moisture Management System)

▶ Dri-FIT is a high-performance, microfiber, polyester fabric that moves sweat away from the body and to the fabric surface, where it evaporates.
As a result, Dri-FIT keeps athletes dry and comfortable.