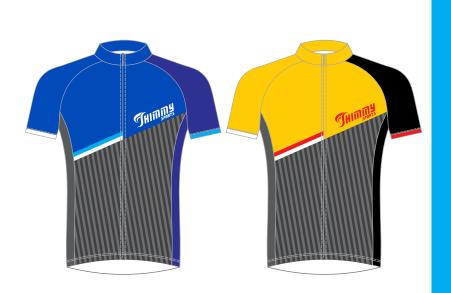

#### **COLOR COMBINATIONS**

Lime Green/Navy/Grey/White/Blue

Yellow Gold/Black/Grey/White/Red

CYCLING SHIRT MEN'S